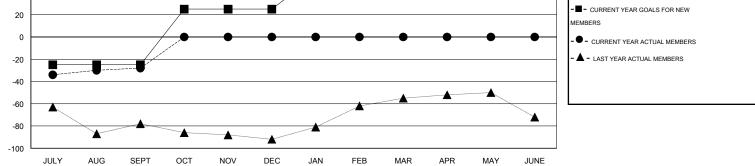

## LOCATION MASSACHUSETTS

GMT CA 1

|                            |                  | Clubs            |                  |                  | Members                    |                    |                                     |                    |                  |  |
|----------------------------|------------------|------------------|------------------|------------------|----------------------------|--------------------|-------------------------------------|--------------------|------------------|--|
|                            | RESU             | TS FOR 2016-2017 |                  |                  | RESULTS FOR 2016-2017      |                    |                                     |                    |                  |  |
| QUARTER                    | NEW CLUB<br>GOAL | NEW CLUBS        | DROPPED<br>CLUBS | NET<br>GAIN/LOSS | QUARTER                    | NEW MEMBER<br>GOAL | CHARTER AND<br>NEW MEMBERS<br>ADDED | DROPPED<br>MEMBERS | NET<br>GAIN/LOSS |  |
| JULY/AUG/SEPT              | 0                | 0                | 0                | 0                | JULY/AUG/SEPT              | -25                | 57                                  | 85                 | -28              |  |
| OCT/NOV/DEC<br>JAN/FEB/MAR | 1                | 0<br>0           | 0<br>0           | 0<br>0           | OCT/NOV/DEC<br>JAN/FEB/MAR | 50<br>30           | 0<br>0                              | 0<br>0             | 0<br>0           |  |
| APR/MAY/JUNE               | 0                | 0                | 0                | 0                | APR/MAY/JUNE               | 10                 | 0                                   | 0                  | 0                |  |