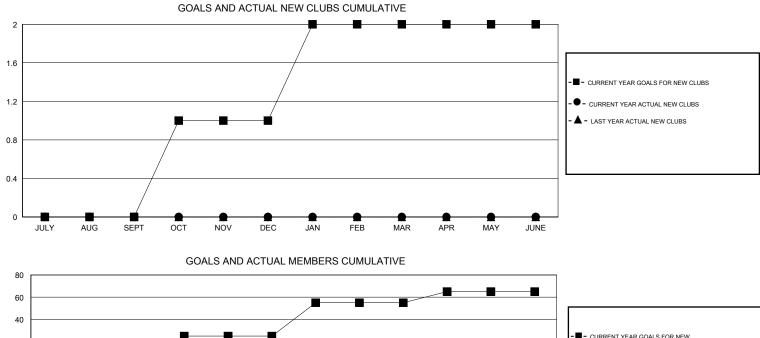

## LOCATION MASSACHUSETTS

GMT CA 1

|                            |                  | Clubs            |                  |                  | Members                    |                    |                                     |                    |                  |  |
|----------------------------|------------------|------------------|------------------|------------------|----------------------------|--------------------|-------------------------------------|--------------------|------------------|--|
|                            | RESU             | TS FOR 2016-2017 |                  |                  | RESULTS FOR 2016-2017      |                    |                                     |                    |                  |  |
| QUARTER                    | NEW CLUB<br>GOAL | NEW CLUBS        | DROPPED<br>CLUBS | NET<br>GAIN/LOSS | QUARTER                    | NEW MEMBER<br>GOAL | CHARTER AND<br>NEW MEMBERS<br>ADDED | DROPPED<br>MEMBERS | NET<br>GAIN/LOSS |  |
| JULY/AUG/SEPT              | 0                | 0                | 0                | 0                | JULY/AUG/SEPT              | -25                | 57                                  | 85                 | -28              |  |
| OCT/NOV/DEC<br>JAN/FEB/MAR | 1                | 0<br>0           | 0<br>0           | 0<br>0           | OCT/NOV/DEC<br>JAN/FEB/MAR | 50<br>30           | 0<br>0                              | 0<br>0             | 0<br>0           |  |
| APR/MAY/JUNE               | 0                | 0                | 0                | 0                | APR/MAY/JUNE               | 10                 | 0                                   | 0                  | 0                |  |